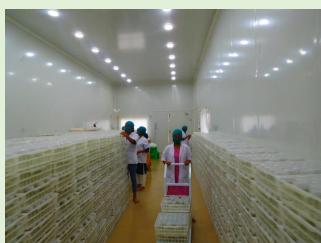

## Introduction

Green India Champion Agro Private Limited (Tissue Culture Plants Laboratory) is a private limited company registered with the Ministry of Corporate Affairs (MCA) on October 18, 2014. We proudly operate the first tissue culture plants laboratory in Vidarbha, Maharashtra, recognized by the National Horticulture Board (Registration No. REG.NHB/27CMHC039990) and certified by the National Certification System for Tissue Culture Raised Plants (NCS-TCP), Department of Biotechnology. Our state-of-the-art laboratory specializes in producing a variety of high-quality tissue culture plants, including fig. banana, pomegranate, bamboo, teak, dragon fruit, red diamond guava, lemon, and more. Our ongoing research and trials ensure that we continuously enhance our product offerings. With over 12 years of experience and thousands of satisfied customers, Green India Champion Agro Private Limited is committed to providing the highest quality, modern plant varieties to farmers, with the primary objective of improving their economic conditions.

# **Tissue Culture Plants**

Also, visit our YouTube channel: GREEN INDIA CHAMPION AGRO PVT. LTD.

https://youtu.be/Fx\_ETSCMqpo https://youtu.be/Y-J7ANwRcKM

Success Story of Teak plants harvesting video from our company, please watch this video.