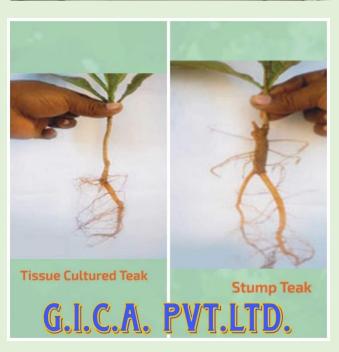

# **Special Features**

| Plants Name           | Teak Tissue Culture      | Bamboo Balcoa (Tissue | Kagdi Lemon (Shahi                |
|-----------------------|--------------------------|-----------------------|-----------------------------------|
|                       | Technology               | Culture Technology)   | Sharbati)                         |
| Plants / Acre         | 700 plants               | 700 plants            | 350 plants                        |
| <b>Plants Density</b> | 10*6                     | 10*6                  | 12*10                             |
| Production            | After 4 years            | In 2 Years            | In 2 years = $8-15 \text{ kg}$    |
|                       |                          |                       | In 3 years = $20-30 \text{ kg}$ , |
|                       |                          |                       | In 4 years = $50-90 \text{ kg}$ , |
|                       |                          |                       | In 5 years = 100-120 kg           |
| Fruit Weight          | -                        | 1                     | 40-60gm                           |
| Production per        | After 10-12 years        |                       |                                   |
| plant                 | In 4th year = Min. 5-7   |                       |                                   |
|                       | poles                    |                       |                                   |
|                       | In 5th year = Min. 7-9   |                       |                                   |
|                       | poles                    |                       |                                   |
|                       | 10-12 poles from 1 plant |                       |                                   |
|                       | and matured poles        |                       |                                   |
|                       | withdraw every year.     |                       |                                   |
| Production            | 10-15 Cubic Ft.          | All season            | All season                        |
|                       | minimum                  |                       |                                   |
| Internal Crop         | Can take                 | Can take              | Can take                          |
| Speciality            | High demand and rate in  |                       | 60-80% Juice and thin             |
|                       | market for minimum       |                       | skin of fruits                    |
|                       | height in 4 years 40-45  |                       |                                   |
|                       | ft.                      |                       |                                   |
|                       | Girth is 6-10 inches     |                       |                                   |
| Plants Life           | Min 50-60 years          | 25-30 years           |                                   |