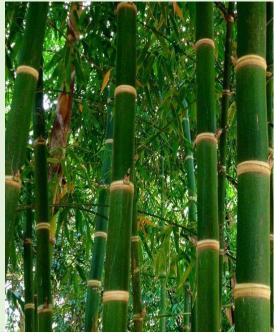

## **Company Services:**

- 1. Tissue Culture, Horticulture, and Forestry Plantation:
  - Teakwood (Tissue Culture)
  - Bamboo (Tissue Culture)
  - Anjeer (Tissue Culture)
  - Lemon (Tissue Culture)
  - Guava (Tissue Culture)
  - Pomegranate (Tissue Culture)
  - Custard Apple
  - Orange
  - Sweet lime
  - Mango
  - Chickoo
  - All time mango
  - Malabar Neem
  - Sandalwood
  - Mohogany

# **Special Features**

| Plants Name           | Teak Tissue Culture      | Bamboo Balcoa (Tissue | Kagdi Lemon (Shahi                |
|-----------------------|--------------------------|-----------------------|-----------------------------------|
|                       | Technology               | Culture Technology)   | Sharbati)                         |
| Plants / Acre         | 700 plants               | 700 plants            | 350 plants                        |
| <b>Plants Density</b> | 10*6                     | 10*6                  | 12*10                             |
| Production            | After 4 years            | In 2 Years            | In 2 years = $8-15 \text{ kg}$    |
|                       |                          |                       | In 3 years = $20-30 \text{ kg}$ , |
|                       |                          |                       | In 4 years = $50-90 \text{ kg}$ , |
|                       |                          |                       | In 5 years = 100-120 kg           |
| Fruit Weight          | -                        | 1                     | 40-60gm                           |
| Production per        | After 10-12 years        |                       |                                   |
| plant                 | In 4th year = Min. 5-7   |                       |                                   |
|                       | poles                    |                       |                                   |
|                       | In 5th year = Min. 7-9   |                       |                                   |
|                       | poles                    |                       |                                   |
|                       | 10-12 poles from 1 plant |                       |                                   |
|                       | and matured poles        |                       |                                   |
|                       | withdraw every year.     |                       |                                   |
| Production            | 10-15 Cubic Ft.          | All season            | All season                        |
|                       | minimum                  |                       |                                   |
| Internal Crop         | Can take                 | Can take              | Can take                          |
| Speciality            | High demand and rate in  |                       | 60-80% Juice and thin             |
|                       | market for minimum       |                       | skin of fruits                    |
|                       | height in 4 years 40-45  |                       |                                   |
|                       | ft.                      |                       |                                   |
|                       | Girth is 6-10 inches     |                       |                                   |
| Plants Life           | Min 50-60 years          | 25-30 years           |                                   |