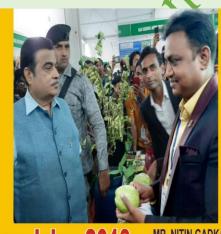

Agrovision 2019

MR. NITIN GADKARI
Minister for Road Transport
& Highways of India.

Visit by:
Green India Champion Agro Pvt. Ltd.