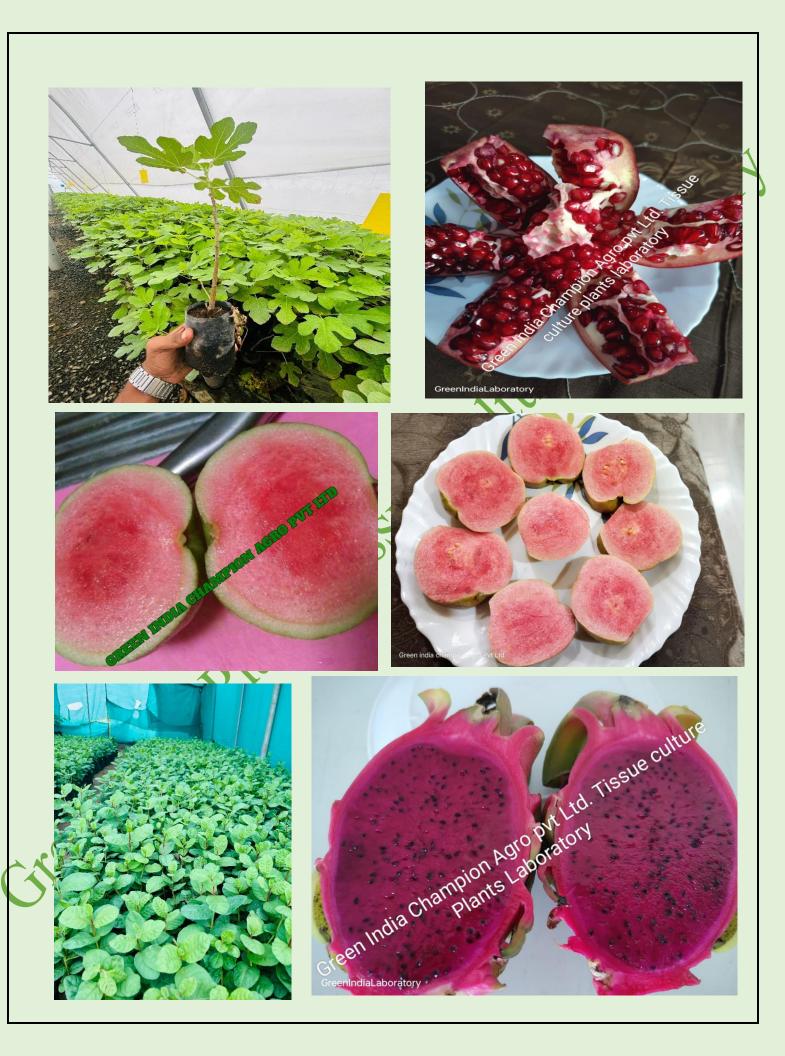

## Introduction

Green India Champion Agro Private Limited (Tissue Culture Plants Laboratory) is a private limited company registered with the Ministry of Corporate Affairs (MCA) on October 18, 2014. We proudly operate the first tissue culture plants laboratory in Vidarbha, Maharashtra, recognized by the National Horticulture Board (Registration No. REG.NHB/27CMHC039990) and certified by the National Certification System for Tissue Culture Raised Plants (NCS-TCP), Department of Biotechnology. Our state-of-the-art laboratory specializes in producing a variety of high-quality tissue culture plants, including fig. banana, pomegranate, bamboo, teak, dragon fruit, red diamond guava, lemon, and more. Our ongoing research and trials ensure that we continuously enhance our product offerings. With over 12 years of experience and thousands of satisfied customers, Green India Champion Agro Private Limited is committed to providing the highest quality, modern plant varieties to farmers, with the primary objective of improving their economic conditions.

## **Company Services:**

- 1. Tissue Culture, Horticulture, and Forestry Plantation:
  - Teakwood (Tissue Culture)
  - Bamboo (Tissue Culture)
  - Anjeer (Tissue Culture)
  - Lemon (Tissue Culture)
  - Guava (Tissue Culture)
  - Pomegranate (Tissue Culture)
  - Custard Apple
  - Orange
  - Sweet lime
  - Mango
  - Chickoo
  - All time mango
  - Malabar Neem
  - Sandalwood
  - Mohogany