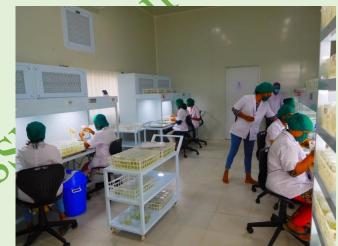

## Introduction

Green India Champion Agro Private Limited (Tissue Culture Plants Laboratory) is a private limited company registered with the Ministry of Corporate Affairs (MCA) on October 18, 2014. We proudly operate the first tissue culture plants laboratory in Vidarbha, Maharashtra, recognized by the National Horticulture Board (Registration No. REG.NHB/27CMHC039990) and certified by the National Certification System for Tissue Culture Raised Plants (NCS-TCP), Department of Biotechnology. Our state-of-the-art laboratory specializes in producing a variety of high-quality tissue culture plants, including fig. banana, pomegranate, bamboo, teak, dragon fruit, red diamond guava, lemon, and more. Our ongoing research and trials ensure that we continuously enhance our product offerings. With over 12 years of experience and thousands of satisfied customers, Green India Champion Agro Private Limited is committed to providing the highest quality, modern plant varieties to farmers, with the primary objective of improving their economic conditions.

# **Tissue Culture Plants**

Also, visit our YouTube channel: GREEN INDIA CHAMPION AGRO PVT. LTD.

https://youtu.be/Fx\_ETSCMqpo https://youtu.be/Y-J7ANwRcKM

Success Story of Teak plants harvesting video from our company, please watch this video.