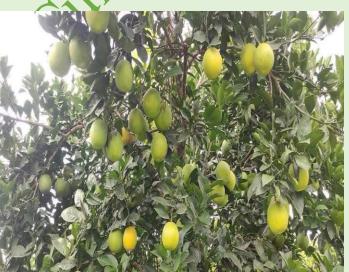

## **Company Services:**

- 1. Tissue Culture, Horticulture, and Forestry Plantation:
  - Teakwood (Tissue Culture)
  - Bamboo (Tissue Culture)
  - Anjeer (Tissue Culture)
  - Lemon (Tissue Culture)
  - Guava (Tissue Culture)
  - Pomegranate (Tissue Culture)
  - Custard Apple
  - Orange
  - Sweet lime
  - Mango
  - Chickoo
  - All time mango
  - Malabar Neem
  - Sandalwood
  - Mohogany

# **Special Features**

| Plants Name           | Teak Tissue Culture      | Bamboo Balcoa (Tissue | Kagdi Lemon (Shahi                |
|-----------------------|--------------------------|-----------------------|-----------------------------------|
|                       | Technology               | Culture Technology)   | Sharbati)                         |
| Plants / Acre         | 700 plants               | 700 plants            | 350 plants                        |
| <b>Plants Density</b> | 10*6                     | 10*6                  | 12*10                             |
| Production            | After 4 years            | In 2 Years            | In 2 years = $8-15 \text{ kg}$    |
|                       |                          |                       | In 3 years = $20-30 \text{ kg}$ , |
|                       |                          |                       | In 4 years = $50-90 \text{ kg}$ , |
|                       |                          |                       | In 5 years = 100-120 kg           |
| Fruit Weight          | -                        | 1                     | 40-60gm                           |
| Production per        | After 10-12 years        |                       |                                   |
| plant                 | In 4th year = Min. 5-7   |                       |                                   |
|                       | poles                    |                       |                                   |
|                       | In 5th year = Min. 7-9   |                       |                                   |
|                       | poles                    |                       |                                   |
|                       | 10-12 poles from 1 plant |                       |                                   |
|                       | and matured poles        |                       |                                   |
|                       | withdraw every year.     |                       |                                   |
| Production            | 10-15 Cubic Ft.          | All season            | All season                        |
|                       | minimum                  |                       |                                   |
| Internal Crop         | Can take                 | Can take              | Can take                          |
| Speciality            | High demand and rate in  |                       | 60-80% Juice and thin             |
|                       | market for minimum       |                       | skin of fruits                    |
|                       | height in 4 years 40-45  |                       |                                   |
|                       | ft.                      |                       |                                   |
|                       | Girth is 6-10 inches     |                       |                                   |
| Plants Life           | Min 50-60 years          | 25-30 years           |                                   |