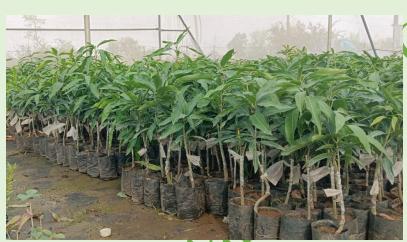

## Introduction

Green India Champion Agro Private Limited (Tissue Culture Plants Laboratory) is a private limited company registered with the Ministry of Corporate Affairs (MCA) on October 18, 2014. We proudly operate the first tissue culture plants laboratory in Vidarbha, Maharashtra, recognized by the National Horticulture Board (Registration No. REG.NHB/27CMHC039990) and certified by the National Certification System for Tissue Culture Raised Plants (NCS-TCP), Department of Biotechnology. Our state-of-the-art laboratory specializes in producing a variety of high-quality tissue culture plants, including fig. banana, pomegranate, bamboo, teak, dragon fruit, red diamond guava, lemon, and more. Our ongoing research and trials ensure that we continuously enhance our product offerings. With over 12 years of experience and thousands of satisfied customers, Green India Champion Agro Private Limited is committed to providing the highest quality, modern plant varieties to farmers, with the primary objective of improving their economic conditions.

# **Tissue Culture Plants**

Also, visit our YouTube channel: GREEN INDIA CHAMPION AGRO PVT. LTD.

https://youtu.be/Fx\_ETSCMqpo https://youtu.be/Y-J7ANwRcKM

Success Story of Teak plants harvesting video from our company, please watch this video.