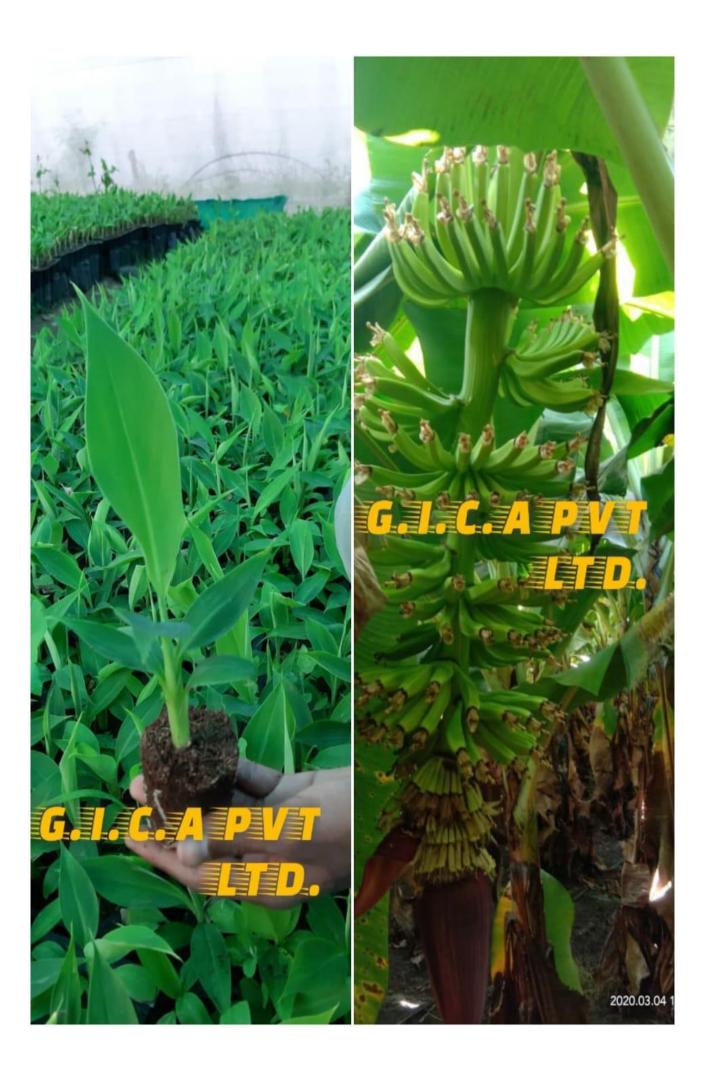

## **Banana Plant (Tissue Culture Grand Naine (G-9)**

Banana (Musa sp.) is second largest fruit crop in the world. In India Banana ranks first in production and second in area of cultivation among all the fruits grown in India.

#### **Benefits and Characteristics:-**

- True to Type variety.
- High yield and quality fruits.
- Uniform and synchronized flowering.
- Harvesting in 12 13 months.
- Better market returns against quality fruits.
- Disease free planting material.

#### **Cultivation Practices / Yield:**

- Soil type: Banana is a heavy feeder crop and can be grown well on wide range of soils, except very sandy and heavy black cotton soil with poor drainage
- **Temperature:-** The optimum range of temperature is 15 degrees to 35 degree Celsius. The upper and lower limits are 40 degree C and 10 degree C, respectively.
- Variety :- Grand Naine (G-9)
- Time of planting:- Throughout the year, depending on the weather parameters like temperature, humidity, rainfall, wind velocity etc. Avoid planting in very low and very high temperature.
- Spacing: Depends upon vigorousness of variety, preferable 1.5m X 1.5m
- Days to flowering: 8 to 10 months after planting
- Harvesting: Bunch becomes ready within 2 to 4 months after flowering.
- Yield / Plant :- Upto 35 kg / plant.