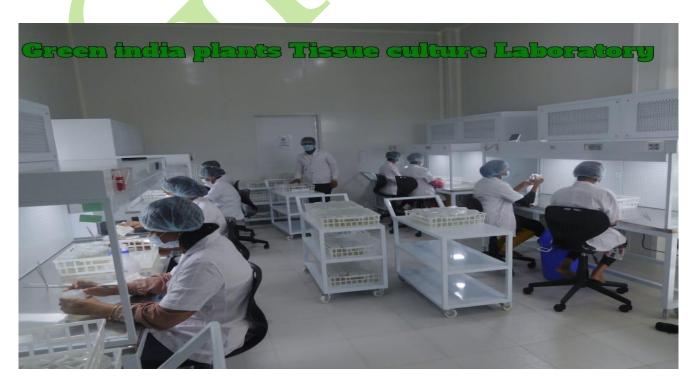

# **Tissue Culture Plants Laboratory**

(National Horticulture Board Approved)

REG.NHB/27CMHC039990

Laboratory Address :- At- KH. No. 17/1 B Takali (Bhansali), Saoner Road ,Nagpur (MH)441113